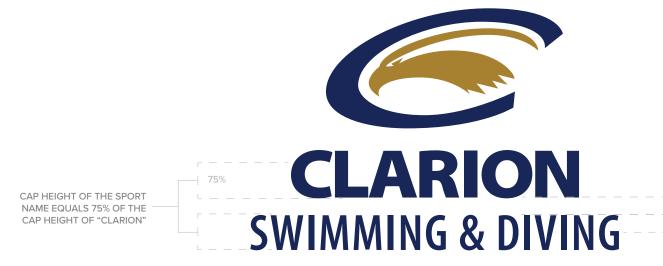

#### PRIMARY BRANDMARK

**C-EAGLE** 

THE C-EAGLE BRANDMARK MAY BE USED AS A STANDALONE GRAPHIC OR AS PART OF A LOCKUP WITH "CLARION" AND AN INDIVIDUAL SPORT NAME UNDERNEATH.

THE SPORT NAME SHOULD ALWAYS APPEAR IN ALL CAPS USING THE MYRIAD PRO SEMIBOLD CONDENSED FONT (TRACKING SET TO 25).

THE SPORT NAME SHOULD BE CENTERED AND PLACED UNDERNEATH "CLARION" AT A DISTANCE EQUAL TO HALF THE HEIGHT OF THE SPORT NAME.

THE CAP HEIGHT OF THE SPORT NAME SHOULD BE EQUAL TO 75% OF THE CAP HEIGHT OF "CLARION."

DISTANCE BETWEEN THE BOTTOM OF "CLARION" AND THE TOP OF THE SPORT NAME EQUALS HALF THE HEIGHT OF THE SPORT NAME.