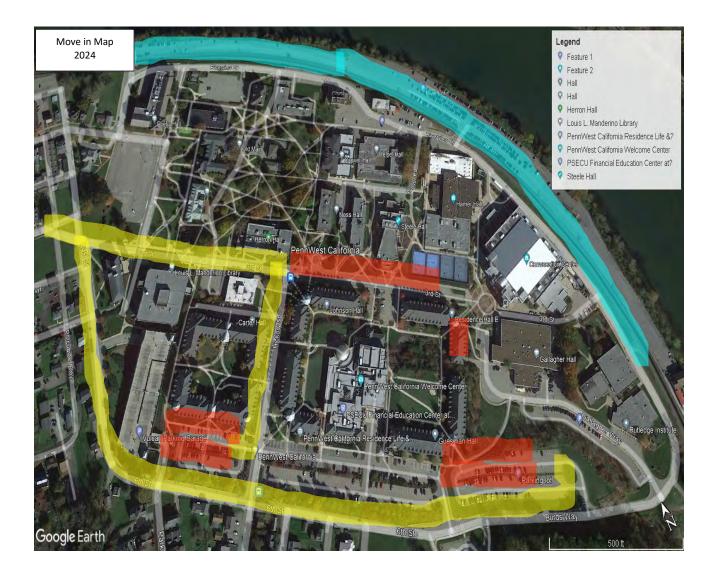

Yellow-Enter Campus on 3<sup>rd</sup> Street and 6<sup>th</sup> Street. Hickory Street will be restricted to One Way travel moving from 3<sup>rd</sup> Street up to 6<sup>th</sup> Street.

The Red locations indicate where you will unload, these lot will be restricted to unloading only and then you will need to move your vehicle into the Blue Lot.

**Johnson Hall and Building E**- Come in on 3<sup>rd</sup> Street and you will park on 3<sup>rd</sup> Street to unload, an officer will assist you when you arrive at 3<sup>rd</sup> and Hickory.

**Carter Hall and Smith Hall**- You will enter on 3<sup>rd</sup> Street then you will be directed up Hickory Street into Lot #19. Officers will assist you at that point.

**Guesman Hall**- You will come in on 3<sup>rd</sup> Street then make a right onto 6<sup>th</sup> Street at Digital Sign, continue until you come to Lot #12 and make a left into lot. Officers will assist you at that point.